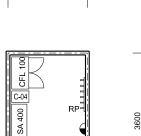

SCHEDULE AREA

7m²

SCHOOL TYPE KEY LEARNING / SUPPORT AREA ROOM / SPACE TYPE / ID Schools for Specific Purposes Storage Unit Cleaning Supplies Store Room SSP605.21

2100

Floor Area shown 7.0 sq.m

FIXTURES QUANTITY ID BS 1 RP 1 SA 400 1 CFL 100 1 FURNITURE ID QUANTITY C-04 1

Furniture quantities are indicative and are related to the floor plan indicated. Actual furniture selection and quantities will be dependent on the approved design, specific school needs, student ages, student capabilities and their teachers.