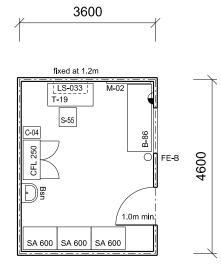

SCHEDULE AREA

16m<sup>2</sup>

SCHOOL TYPE KEY LEARNING / SUPPORT AREA ROOM / SPACE TYPE / ID Schools for Specific Purposes Storage Unit Bulk Store Room (General Assistant) SSP605.11

Floor Area shown 15.75 sq.m

## FIXTURES

| ID      | QUANTITY |
|---------|----------|
| BSN     | 1        |
| SA 600  | 3        |
| CFL 250 | 1        |
|         |          |

## FURNITURE

| D      | QUANTITY |
|--------|----------|
| B-86   | 1        |
| C-04   | 1        |
| LS-033 | 1        |
| M-02   | 1        |
| S-55   | 1        |
| T-19   | 1        |

Furniture quantities are indicative and are related to the floor plan indicated. Actual furniture selection and quantities will be dependent on the approved design, specific school needs, student ages, student capabilities and their teachers.