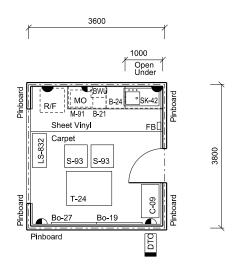

SCHOOL TYPE
KEY LEARNING / SUPPORT AREA
ROOM / SPACE
TYPE / ID

Schools for Specific Purposes Staff Unit Staff Room Type 1 - SSP602.01

SCHEDULE AREA

13m²

Floor Area shown 12.95 sq.m

## **FIXTURES**

| ID  | QUANTITY |
|-----|----------|
| BWU | 1        |
| R/F | 1        |
| MO  | 1        |

## **FURNITURE**

| CINITONE   |          |
|------------|----------|
| <b>I</b> D | QUANTITY |
| B-21       | 1        |
| B-24       | 1        |
| Bo-19      | 1        |
| Bo-27      | 1        |
| C-09       | 1        |
| LS-832     | 1        |
| M-91       | 1        |
| S-93       | 2        |
| SK-42      | 1        |
| T-24       | 1        |

Furniture quantities are indicative and are related to the floor plan indicated. Actual furniture selection and quantities will be dependent on the approved design, specific school needs, student ages, student capabilities and their teachers.