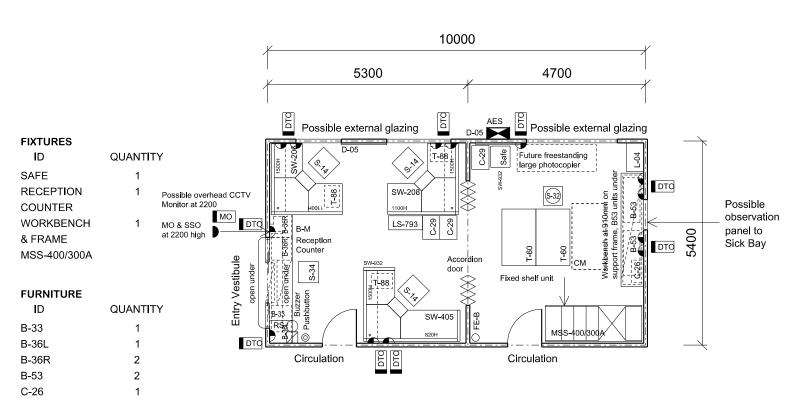

SCHOOL TYPE KEY LEARNING / SUPPORT AREA ROOM / SPACE TYPE / ID Schools for Specific Purposes Administration Unit Administration - Clerical Type 3 - SSP601.23

SCHEDULE AREA

53m<sup>2</sup>

Floor Area shown 52.47 sq.m

\* To be selected according to the user group characteristics. Selections to be confirmed by project control group

3

2

1

1

3

1

1

1\*

1\*

1\*

2

2

3

Furniture quantities are indicative and are related to the floor plan indicated. Actual furniture selection and quantities will be dependent on the approved design, specific school needs, student ages, student capabilities and their teachers.

REVISION DATE 02 MAY 2014

C-29

D-05 L-04

LS-793

S-14

S-32

S-34

SW-206

SW-208

SW-405

SW-932

T-60

T-88

The information on this sheet once printed/exported is classed as an uncontrolled copy. The currency of the information should be checked by visiting the EFSG website prior to using the information for any purposes.

1:100 @ A4

4m