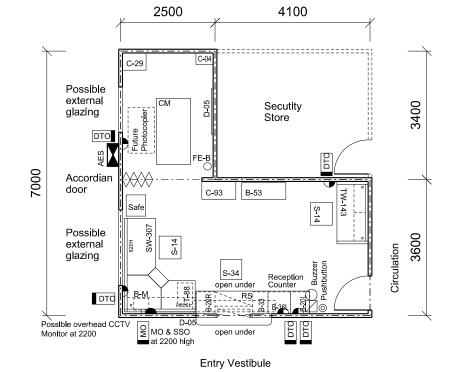

SCHOOL TYPE
KEY LEARNING / SUPPORT AREA
ROOM / SPACE
TYPE / ID

Schools for Specific Purposes Administration Unit Administration - Clerical Type 2 - SSP601.22

**SCHEDULE AREA** 

32m<sup>2</sup>

Floor Area shown 32.26 sq.m

6600

| FIXTURES  |          |
|-----------|----------|
| ID        | QUANTITY |
| SAFE      | 1        |
| RECEPTION | 1        |
| COUNTER   |          |
| R-M       | 1        |

## **FURNITURE**

| LOWINITONE |          |
|------------|----------|
| ID         | QUANTITY |
| B-20L      | 1        |
| B-20R      | 1        |
| B-33       | 1        |
| B-36L      | 1        |
| B-53       | 1        |
| C-04       | 1        |
| C-29       | 1        |
| C-93       | 1        |
| D-05       | 2        |
| S-14       | 2        |
| S-34       | 1        |
| SW-307     | 1*       |
| T-88       | 1        |
| TW-143     | 1        |

<sup>\*</sup> To be selected according to the user group characteristics. Selections to be confirmed by project control group

Furniture quantities are indicative and are related to the floor plan indicated. Actual furniture selection and quantities will be dependent on the approved design, specific school needs, student ages, student capabilities and their teachers.