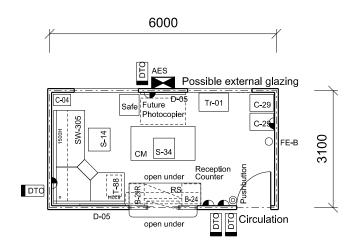

SCHOOL TYPE
KEY LEARNING / SUPPORT AREA
ROOM / SPACE
TYPE / ID

Schools for Specific Purposes Administration Unit Administration - Clerical Type 1 - SSP601.21

**SCHEDULE AREA** 

18m²

Entry Vestibule Floor Area shown 17.7 sq.m

## FIXTURES

| ID        | QUANTITY |
|-----------|----------|
| SAFE      | 1        |
| DPT       | 1        |
| RECEPTION | 1        |
| COUNTER   |          |

## **FURNITURE**

| ID     | QUANTITY |
|--------|----------|
| B-24   | 1        |
| B29R   | 1        |
| C-04   | 1        |
| C-29   | 2        |
| D-05   | 2        |
| S-14   | 1        |
| S-34   | 1        |
| SW-305 | 1        |
| T-88   | 1        |
| Tr-01  | 1        |

Furniture quantities are indicative and are related to the floor plan indicated. Actual furniture selection and quantities will be dependent on the approved design, specific school needs, student ages, student capabilities and their teachers.