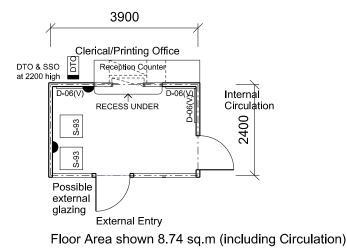

SCHEDULE AREA

9m<sup>2</sup>

SCHOOL TYPE KEY LEARNING / SUPPORT AREA ROOM / SPACE TYPE / ID Schools for Specific Purposes Administration Unit Reception / Entry Vestibule Type 1 - SSP601.01

## FURNITURE

| ID   | QUANTITY |
|------|----------|
| D-06 | 3        |
| S-93 | 2        |

Furniture quantities are indicative and are related to the floor plan indicated. Actual furniture selection and quantities will be dependent on the approved design, specific school needs, student ages, student capabilities and their teachers.