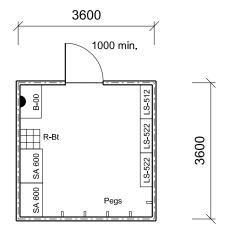

SCHOOL TYPE
KEY LEARNING / SUPPORT AREA
ROOM / SPACE
TYPE / ID

Schools for Specific Purposes Multipurpose Space Sports Equipment Store Room Type 1 - SSP503.33

SCHEDULE AREA

13m²

Floor Area shown 13.0 sq.m

Floor Area shown 12.96 sq.m

| INTONE | FIXTURES |
|--------|----------|
|--------|----------|

| ID        | QUANTITY |
|-----------|----------|
| WALL PEGS | 5        |
| SA 60     | 2        |
| R-Bt      | 1        |
|           |          |

## **FURNITURE**

| ID   | QUANTITY |
|------|----------|
| B-00 | 1        |

Furniture quantities are indicative and are related to the floor plan indicated. Actual furniture selection and quantities will be dependent on the approved design, specific school needs, student ages, student capabilities and their teachers.