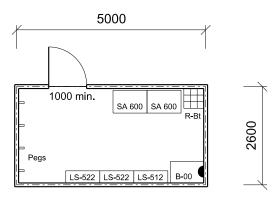

SCHOOL TYPE
KEY LEARNING / SUPPORT AREA
ROOM / SPACE
TYPE / ID

Schools for Specific Purposes Multipurpose Space Sports Equipment Store Room Type 1 - SSP503.33

SCHEDULE AREA

13m²

Floor Area shown 13.0 sq.m

Floor Area shown 12.96 sq.m

| INTONE | FIXTURES |
|--------|----------|
|--------|----------|

| ID        | QUANTITY |
|-----------|----------|
| WALL PEGS | 5        |
| SA 60     | 2        |
| R-Bt      | 1        |
|           |          |

## **FURNITURE**

| ID   | QUANTITY |
|------|----------|
| B-00 | 1        |

Furniture quantities are indicative and are related to the floor plan indicated. Actual furniture selection and quantities will be dependent on the approved design, specific school needs, student ages, student capabilities and their teachers.