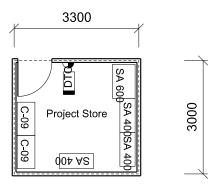

SCHOOL TYPE
KEY LEARNING / SUPPORT AREA
ROOM / SPACE
TYPE / ID

Schools for Specific Purposes
Special Programs Unit - BD/CD/ED
Special Programs Store Room - BD/CD/ED
Type 4 - SSP502.21

SCHEDULE AREA 10m<sup>2</sup>

## **NOTES**

- 1 Proportion of room important
  - for specialist spaces longest wall to windows.

Floor Area shown 9.9 sq.m

## **FIXTURES**

| ID    | QUANTITY |
|-------|----------|
| SA400 | 3        |
| SA600 | 1        |

## **FURNITURE**

| <b>I</b> D | QUANTITY |
|------------|----------|
| C-08       | 2        |

Furniture quantities are indicative and are related to the floor plan indicated. Actual furniture selection and quantities will be dependent on the approved design, specific school needs, student ages, student capabilities and their teachers.