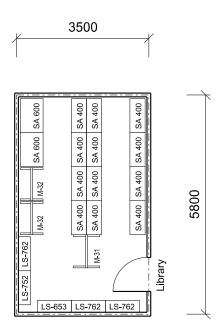

SCHOOL TYPE
KEY LEARNING / SUPPORT AREA
ROOM / SPACE
TYPE / ID

Schools for Specific Purposes Library KLA Resource Store Room Type 4 - SSP501.34

**SCHEDULE AREA** 

20m²

Floor Area shown 20.3 sq.m

## **FIXTURES**

| ID     | QUANTITY |
|--------|----------|
| SA 400 | min 10   |
| SA 600 | 2        |

## **FURNITURE**

| <b>I</b> D | QUANTITY |
|------------|----------|
| LS-653     | 1        |
| LS-752     | 1        |
| LS-762     | 3        |
| M-31       | 1        |
| M-32       | 2        |

Furniture quantities are indicative and are related to the floor plan indicated. Actual furniture selection and quantities will be dependent on the approved design, specific school needs, student ages, student capabilities and their teachers.