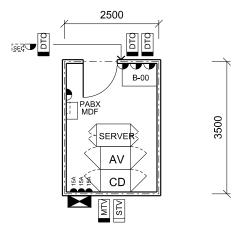

SCHEDULE AREA

8m²

SCHOOL TYPE KEY LEARNING / SUPPORT AREA ROOM / SPACE TYPE / ID Schools for Specific Purposes Library Communications Room SSP501.21

Floor Area shown 8.16 sq.m

## FURNITURE

ID QUANTITY

1

B-00

Furniture quantities are indicative and are related to the floor plan indicated. Actual furniture selection and quantities will be dependent on the approved design, specific school needs, student ages, student capabilities and their teachers.

REVISION DATE 19 DECEMBER 2013 1:100 @ A4 1 2

4m

The information on this sheet once printed/exported is classed as an uncontrolled copy. The currency of the information should be checked by visiting the EFSG website prior to using the information for any purposes.