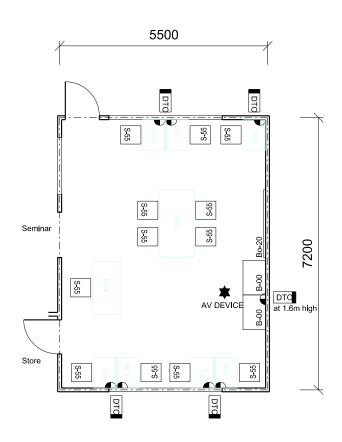

SCHOOL TYPE LEARNING / SUPPORT UNIT ROOM / SPACE TYPE / ID

Schools for Specific Purposes
Tutorial Learning Centre
Independent Learning Space - Tutorial
SSP450.01

SCHEDULE AREA

40m²

FIXTURES
ID
FUTURE IWB

FURNITURE

| FURNITURE |          |
|-----------|----------|
| ID        | QUANTITY |
| B-00      | 2        |
| BO-20     | 1        |
| S-55      | 12       |
| T-26      | 1        |
| T-31      | 7        |
| T-51      | 1        |

<sup>\*</sup> To be selected according to the user group characteristics. Selections to be confirmed by project control group

Furniture quantities are indicative and are related to the floor plan indicated. Actual furniture selection and quantities will be dependent on the approved design, specific school needs, student ages, student capabilities and their teachers.

**REVISION DATE** 

02 MAY 2014

1:100 @ A4 <sup>0</sup> 1 2 3 4

Floor Area shown 39.60 sq.m