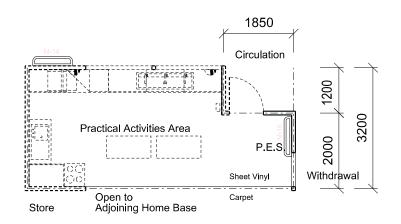

SCHOOL TYPE
KEY LEARNING / SUPPORT AREA
ROOM / SPACE
TYPE / ID

Schools for Specific Purposes Home Base Unit - BD/CD/ED Personal Effects Storage - BD/CD/ED Type 2 - SSP440.42

SCHEDULE AREA 3m<sup>2</sup>

## **NOTES**

- 1 M-14, fixed at 1.2m from the top of the top horizontal bar to walkway surface.
- 2 M-15, 2 rows fixed at 450mm, and 900mm, stagger rows of hooks by 175mm.

Floor Area shown 3.1 sq.m

## **FURNITURE**

ID QUANTITY
M-14 1\*
M-15 2\*

Furniture quantities are indicative and are related to the floor plan indicated. Actual furniture selection and quantities will be dependent on the approved design, specific school needs, student ages, student capabilities and their teachers.