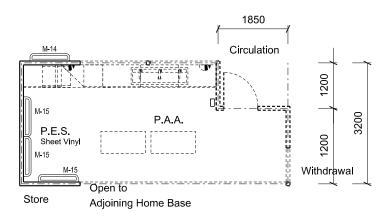

SCHOOL TYPE
KEY LEARNING / SUPPORT AREA
ROOM / SPACE
TYPE / ID

Schools for Specific Purposes Home Base Unit - BD/CD/ED Personal Effects Storage - BD/CD/ED Type 1 - SSP430.41

SCHEDULE AREA 3m<sup>2</sup>

## **NOTES**

- 1 M-14, fixed at 1.2m from the top of the top horizontal bar to walkway surface.
- 2 M-15, fixed at 450mm high.

Floor Area shown 3.1 sq.m

## **FURNITURE**

ID QUANTITY
M-14 1\*
M-15 3\*

Furniture quantities are indicative and are related to the floor plan indicated. Actual furniture selection and quantities will be dependent on the approved design, specific school needs, student ages, student capabilities and their teachers.

<sup>\*</sup> To be selected according to the user group characteristics. Selections to be confirmed by project control group