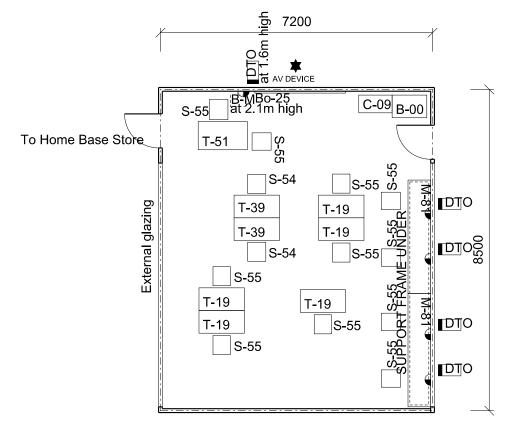

SCHEDULE AREA

60m<sup>2</sup>

SCHOOL TYPE LEARNING / SUPPORT UNIT ROOM / SPACE TYPE / ID Schools for Specific Purposes Home Base Unit - BD/CD/ED Home Base with Practical Activities Area - BD/CD/ED SSP440.01

## BENCHTOP SUPPORT FRAME FUTURE IWB

Floor Area shown 59.64 sq.m

## FURNITURE

| FURNITURE |          |
|-----------|----------|
| ID        | QUANTITY |
| B-00      | 1        |
| BO-25     | 1        |
| C-09      | 1        |
| M-81      | 2        |
| S-15      | 1        |
| S-54      | 2        |
| S-55      | 10       |
| T-19      | 5        |
| Т-39      | 2        |
| T-51      | 1        |

Furniture quantities are indicative and are related to the floor plan indicated. Actual furniture selection and quantities will be dependent on the approved design, specific school needs, student ages, student capabilities and their teachers.