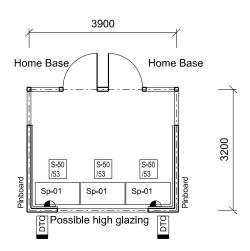

SCHOOL TYPE LEARNING / SUPPORT UNIT ROOM / SPACE TYPE / ID Schools for Specific Purposes Home Base Unit - IO/IS/P Withdrawal Area - IO/IS/P Type 2 - SSP430.22

SCHEDULE AREA 9m²

**NOTES** 

1 For two HBs

Floor Area shown 11.78 sq.m 1:100

## FURNITURE

| <b>I</b> D | QUANTITY |
|------------|----------|
| S-50       | *        |
| S-51       | *        |
| S-52       | *        |
| S-53       | *        |
| Sp-01      | 3        |

<sup>\*</sup> To be selected according to the user group characteristics. Selections to be confirmed by project control group

Furniture quantities are indicative and are related to the floor plan indicated. Actual furniture selection and quantities will be dependent on the approved design, specific school needs, student ages, student capabilities and their teachers.