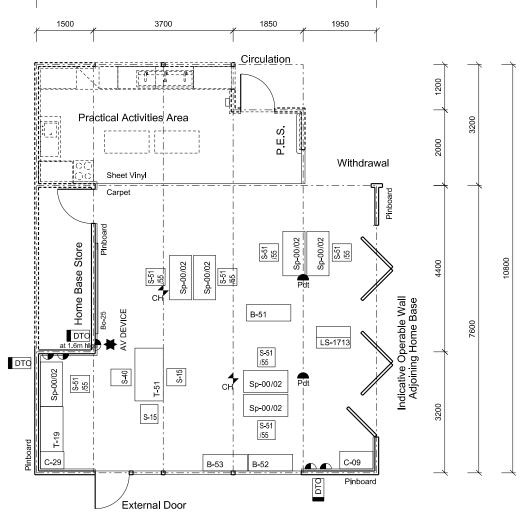

SCHOOL TYPE LEARNING / SUPPORT UNIT ROOM / SPACE TYPE / ID Schools for Specific Purposes Home Base Unit - IO/IS/P Home Base with Practical Activities Area – IS/P SSP430.02

SCHEDULE AREA 60m²

9000

Floor Area shown 79.92 q.m (including P.A.A. 17 sq.m & P.E.S. 3 sq.m)

| FIXTURES   |          |
|------------|----------|
| ID         | QUANTITY |
| FUTURE IWB | 1        |
| CH-2       | 2        |
| FURNITURE  |          |
| ID         | QUANTITY |
| B-51       | 1        |
| B-52       | 1        |
| B-53       | 1        |
| Bo-25      | 1        |
| C-09       | 1        |
| C-29       | 1        |
| LS-1713    | 1        |
| S-15       | 2        |
| S-40       | 1        |
| S-51       | *        |
| S-52       | *        |
| S-53       | *        |
| S-54       | *        |
| S-55       | *        |
| Sp-00      | *        |
| Sp-02      | *        |
| T-19       | 1        |
| T-51       | 1        |
|            |          |

EIVTLIDES

Furniture quantities are indicative and are related to the floor plan indicated. Actual furniture selection and quantities will be dependent on the approved design, specific school needs, student ages, student capabilities and their teachers.

<sup>\*</sup> To be selected according to the user group characteristics. Selections to be confirmed by project control group