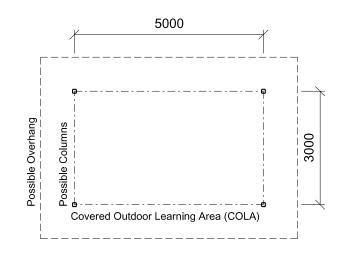

SCHEDULE AREA 15m<sup>2</sup>

NOTES

- 1 Central section is to be kept dry during wet weather
- 2 Surface drainage to fall to the outside
- 3 For Core 1

SCHOOL TYPE KEY LEARNING / SUPPORT AREA ROOM / SPACE TYPE / ID Primary Covered Outdoor Learning Area (COLA) Covered Outdoor Learning Area (COLA) Type 1 - PS504.01

Floor Area shown approximate 15 sq.m

REVISION DATE 7 NOVEMBER 2013 The information on this sheet once printed/exported is classed as an uncontrolled copy. The currency of the information should be checked by visiting the EFSG website prior to using the information for any purposes.