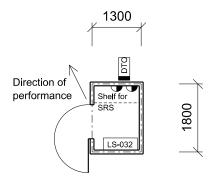

SCHOOL TYPE KEY LEARNING / SUPPORT AREA ROOM / SPACE TYPE / ID Primary Communal Hall Unit Sound Cupboard PS503.51

**SCHEDULE AREA** 

2m<sup>2</sup>

Floor Area shown 1.96 sq.m

Floor Area shown 2.04 sq.m

**FIXTURES** 

ID QUANTITY

SHELF FOR 1 SRS

**FURNITURE** 

ID QUANTITY

LS-032

Furniture quantities are indicative and are related to the floor plan indicated. Actual furniture selection and quantities will be dependent on the approved design, specific school needs, student ages, student capabilities and their teachers.