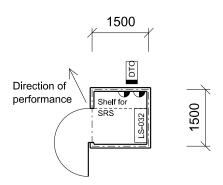

SCHOOL TYPE KEY LEARNING / SUPPORT AREA ROOM / SPACE TYPE / ID Primary Communal Hall Unit Sound Cupboard PS503.51

**SCHEDULE AREA** 

2m<sup>2</sup>

Floor Area shown 1.96 sq.m

Floor Area shown 2.04 sq.m

**FIXTURES** 

ID QUANTITY

SHELF FOR 1 SRS

**FURNITURE** 

ID QUANTITY

LS-032

Furniture quantities are indicative and are related to the floor plan indicated. Actual furniture selection and quantities will be dependent on the approved design, specific school needs, student ages, student capabilities and their teachers.