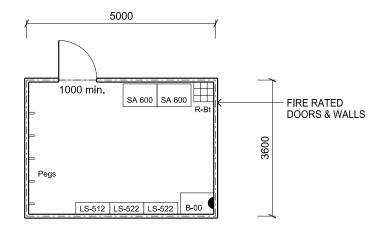

SCHOOL TYPE KEY LEARNING / SUPPORT AREA ROOM / SPACE TYPE / ID Primary Communal Hall Unit Sports Store Room Type 3 - PS503.33

SCHEDULE AREA 17m<sup>2</sup>

NOTES

1 For Core 21

Floor Area shown 17.15 sq.m

| FIXTURES |          |
|----------|----------|
| D        | QUANTITY |
| SA 600   | 2        |
| WALL PE  | GS 5     |
| RBT      | 1        |

## FURNITURE

| ID     | QUANTITY |
|--------|----------|
| B-00   | 1        |
| LS-512 | 2        |
| LS-522 | 1        |

Furniture quantities are indicative and are related to the floor plan indicated. Actual furniture selection and quantities will be dependent on the approved design, specific school needs, student ages, student capabilities and their teachers.