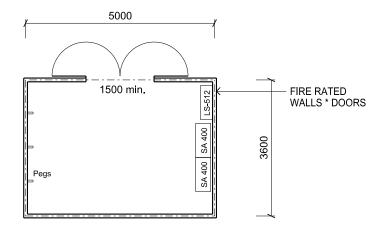

SCHOOL TYPE KEY LEARNING / SUPPORT AREA ROOM / SPACE TYPE / ID Primary Communal Hall Unit PE Store Room Type 3 - PS503.23

SCHEDULE AREA 17m<sup>2</sup>

NOTES

1 For Core 21

Floor Area shown 17.15 sq.m

FIXTURES ID QUANTITY SA 400 2 WALL PEGS 6

## FURNITURE

ID QUANTITY LS-512 1

Furniture quantities are indicative and are related to the floor plan indicated. Actual furniture selection and quantities will be dependent on the approved design, specific school needs, student ages, student capabilities and their teachers.