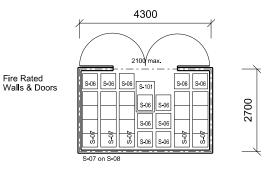

Education & Communities

PS503.13

SCHOOL TYPE **KEY LEARNING / SUPPORT AREA** ROOM / SPACE TYPE / ID

Communal Hall Unit Chair Store Room Type 3 - PS503.13

SCHEDULE AREA 11m<sup>2</sup>

NOTES 1 For Core 21

Floor Area shown 10.92 sq.m

FURNITURE ID QUANTITY S-06 110

| S-07  | 50 |
|-------|----|
| S-08  | 5  |
| S-101 | 1  |
|       |    |

Floor Area shown 10.85 sq.m

\* To be selected according to the user group characteristics. Selections to be confirmed by project control group Furniture quantities are indicative and are related to the floor plan indicated. Actual furniture selection and quantities will be dependent on the approved design, specific school needs, student ages, student capabilities and their teachers.