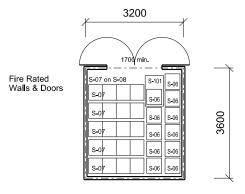

Education & Communities

PS503.13

SCHOOL TYPE **KEY LEARNING / SUPPORT AREA** ROOM / SPACE TYPE / ID

Communal Hall Unit Chair Store Room Type 3 - PS503.13

SCHEDULE AREA 11m<sup>2</sup>

NOTES 1 For Core 21

Floor Area shown 10.92 sq.m

FURNITURE ID QUANTITY S-06 110

| S-07  | 50 |
|-------|----|
| S-08  | 5  |
| S-101 | 1  |
|       |    |

Floor Area shown 10.85 sq.m

\* To be selected according to the user group characteristics. Selections to be confirmed by project control group Furniture quantities are indicative and are related to the floor plan indicated. Actual furniture selection and quantities will be dependent on the approved design, specific school needs, student ages, student capabilities and their teachers.