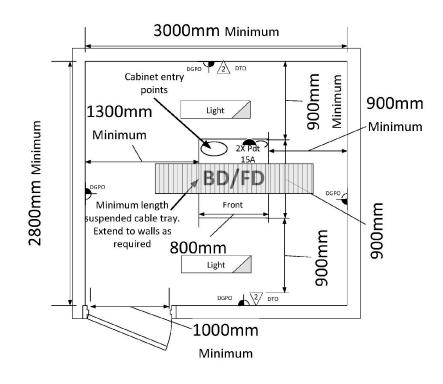

## **Notes**

- **1** Minimum Room requirements are Critical Dimensions due to equipment being installed.
- **2** Minimum Ceiling height is 2400mm
- **3** All cable pathways into cabinets are to be via cable trays installed above 2100mm
- **4** "If the total number of telecommunications outlets terminated in a communications cabinet exceeds 192, or there is less than 20% expansion capacity, then a second cabinet may be required."

## **Building Communications Room (BCR)** (Single Cabinet)