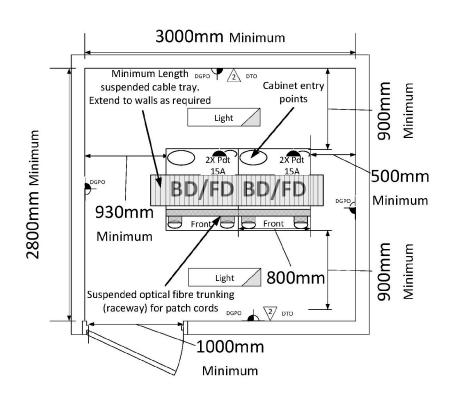

## **Notes**

- **1** Minimum Room requirements are Critical Dimensions due to equipment being installed.
- **2** Minimum Ceiling height is 2400mm
- **3** All cable pathways into cabinets are to be via cable trays installed above 2100mm
- **4** "If the total number of telecommunications outlets terminated in a communications cabinet exceeds 192, or there is less than 20% expansion capacity, then a second cabinet may be required."

## **Building Communications Room (BCR)** (Dual Cabinet)