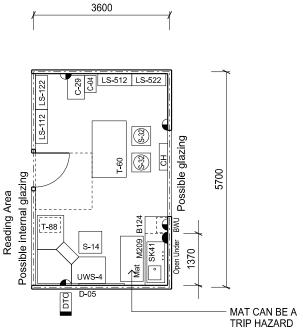

SCHOOL TYPE KEY LEARNING / SUPPORT AREA ROOM / SPACE TYPE / ID Primary Library Shared Office/Workroom Type 2 - PS501.12

SCHEDULE AREA 20m²

**NOTES** 

1 For Core 7

FIXTURES

ID QUANT

ID QUANTITY BWU 1

## FURNITURE

| ID<br>B 1241 | QUANTITY |
|--------------|----------|
| B-124L       | 1        |
| C-04         | 1        |
| C-29         | 1        |
| D-05         | 1        |
| LS-112       | 1        |
| LS-122       | 1        |
| LS-512       | 1        |
| LS-522       | 1        |
| M-206        | 1        |
| S-14         | 1        |
| S-32         | 2        |
| SK-41        | 1        |
| T-60         | 1        |
| T-88         | 1        |
| UWS-4        | 1        |
|              |          |

**REVISION DATE** 24 OCTOBER 2013

Floor Area shown 19.6 sq.m