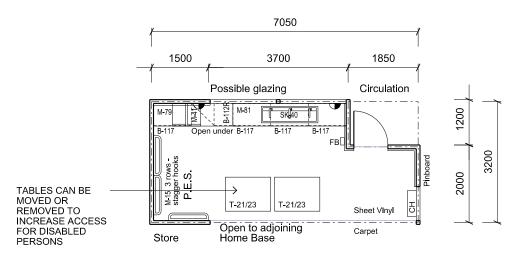

SCHOOL TYPE
KEY LEARNING / SUPPORT AREA
ROOM / SPACE
TYPE / ID

Primary
Home Base Unit
Practical Activities Area
Type 1 - PS401.31

SCHEDULE AREA

17m<sup>2</sup>

**NOTES** 

1 For one HB

Floor Area shown 19.77 sq.m (including P.E.S. 3 sq.m)

## **FURNITURE**

| טו     | QUANTITY |
|--------|----------|
| B-112R | 1*       |
| B-117  | 4*       |
| M-41   | 1        |
| M-79   | 1*       |
| M-81   | 1*       |
| SK-40  | 1        |
| T-21   | *        |
| T-22   | *        |
| T-23   | *        |

<sup>\*</sup> To be selected according to the user group characteristics. Selections to be confirmed by project control group

Furniture quantities are indicative and are related to the floor plan indicated. Actual furniture selection and quantities will be dependent on the approved design, specific school needs, student ages, student capabilities and their teachers.