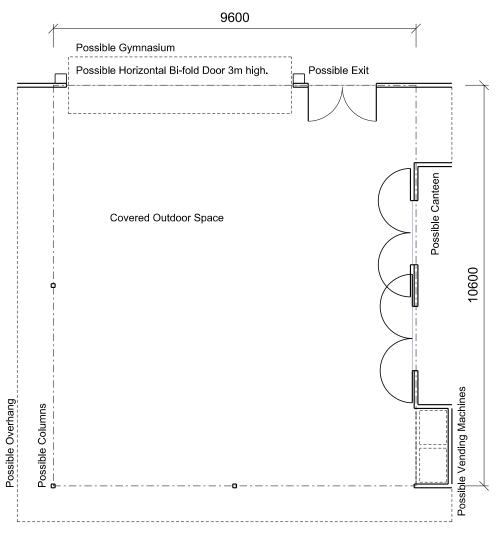

SCHOOL TYPE KEY LEARNING / SUPPORT AREA ROOM / SPACE TYPE / ID Secondary Covered Outdoor Space Covered Outdoor Space Type 3 - HS606.03

SCHEDULE AREA 100m<sup>2</sup>

## D-06

Furniture quantities are indicative and are related to the floor plan indicated. Actual furniture selection and quantities will be dependent on the approved design, specific school needs, student ages, student capabilities and their teachers.