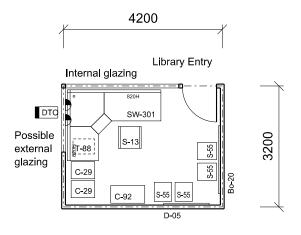

SCHEDULE AREA

13m²

SCHOOL TYPE KEY LEARNING / SUPPORT AREA ROOM / SPACE TYPE / ID Secondary Library Unit Careers Adviser's Office HS501.17

## FURNITURE

| D      | QUANTITY |
|--------|----------|
| Bo-20  | 1        |
| C-29   | 2        |
| C-92   | 1        |
| D-05   | 1        |
| S-13   | 1        |
| S-55   | 4        |
| SW-301 | 1        |
| T-88   | 1        |

Furniture quantities are indicative and are related to the floor plan indicated. Actual furniture selection and quantities will be dependent on the approved design, specific school needs, student ages, student capabilities and their teachers.