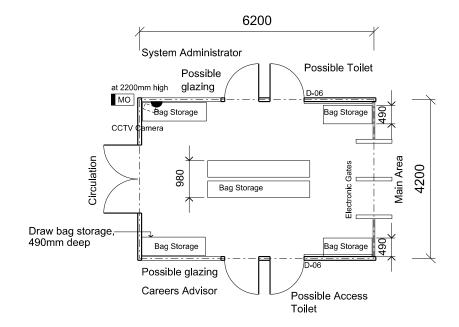

SCHOOL TYPE KEY LEARNING / SUPPORT AREA ROOM / SPACE TYPE / ID Secondary Library Unit Library Main Entry Type 1 - HS501.01

SCHEDULE AREA

25m²

| FIXTURES |
|----------|
|----------|

ID QUANTITY BAG STORAGE 152x BAGS

## FURNITURE

| ID   | QUANTITY |
|------|----------|
| D-06 | 2        |

Furniture quantities are indicative and are related to the floor plan indicated. Actual furniture selection and quantities will be dependent on the approved design, specific school needs, student ages, student capabilities and their teachers.