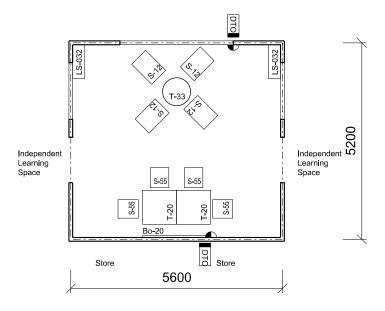

SCHEDULE AREA 30m<sup>2</sup> **SCHOOL TYPE ROOM / SPACE** TYPE / ID

Secondary KEY LEARNING / SUPPORT AREA Special Education Learning Unit (Tutorial Centre) **Tutorial Centre Seminar Room** Type 2 - HS450.03

## FURNITURE

| ID     | QUANTITY |
|--------|----------|
| Bo-20  | 1        |
| LS-032 | 2        |
| S-12   | 4        |
| S-55   | 4        |
| T-20   | 2        |
| Т-33   | 1        |

Furniture quantities are indicative and are related to the floor plan indicated. Actual furniture selection and quantities will be dependent on the approved design, specific school needs, student ages, student capabilities and their teachers.