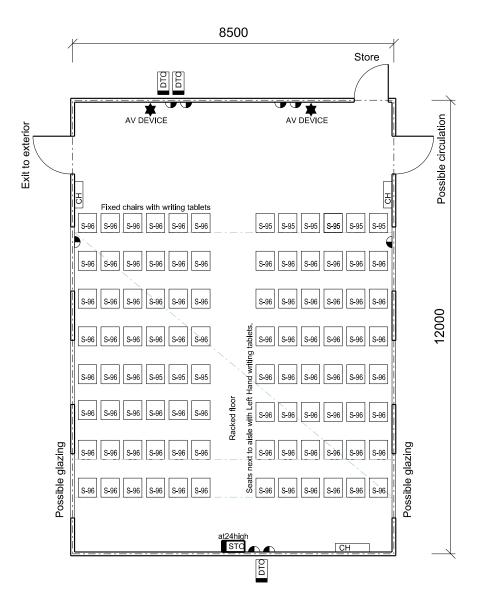

SCHOOL TYPE LEARNING / SUPPORT UNIT ROOM / SPACE TYPE / ID

Secondary Lecture Theatre Learning Unit Lecture Theatre HS412.01

CHEDULE AREA

100m²

Floor Area shown 99.96 sq.m

## FURNITURE

ID QUANTITY S-95 7 S-96 87

characteristics. Selections to be confin

Furniture quantities are indicative and are related to the floor plan indicated. Actual furniture selection and quantities will be dependent on the approved design, specific school needs, student ages, student capabilities and their teachers.

REVISION DATE 12 DECEMBER 2013

4m

The currency of the information should be checked by visiting the EFSG website prior to using the information for any purposes.