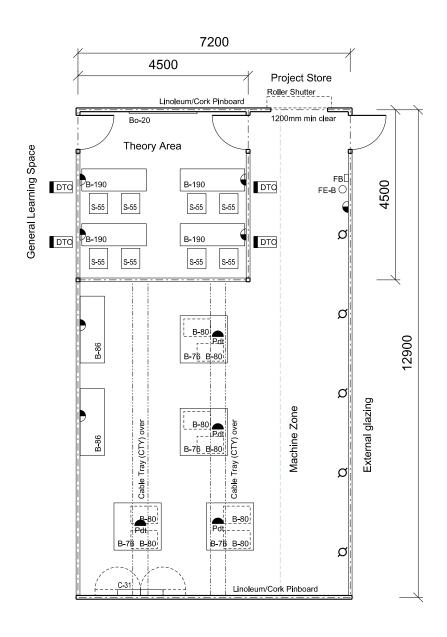

SCHOOL TYPE
KEY LEARNING / SUPPORT AREA
ROOM / SPACE
TYPE / ID

Secondary
Wood & Metal Technology Unit
Materials Learning Space - Wood & Metal
Type 1 - HS410.06

SCHEDULE AREA

91m<sup>2</sup>

Floor Area shown 90.88 sq.m

## **FURNITURE**

| TORNITORE |          |
|-----------|----------|
| ID        | QUANTITY |
| B-190     | 4        |
| B-76      | 4        |
| B-80      | 8        |
| B-86      | 2        |
| Bo-20     | 1        |
| C-31      | 1        |
| S-55      | 8        |

Furniture quantities are indicative and are related to the floor plan indicated. Actual furniture selection and quantities will be dependent on the approved design, specific school needs, student ages, student capabilities and their teachers.