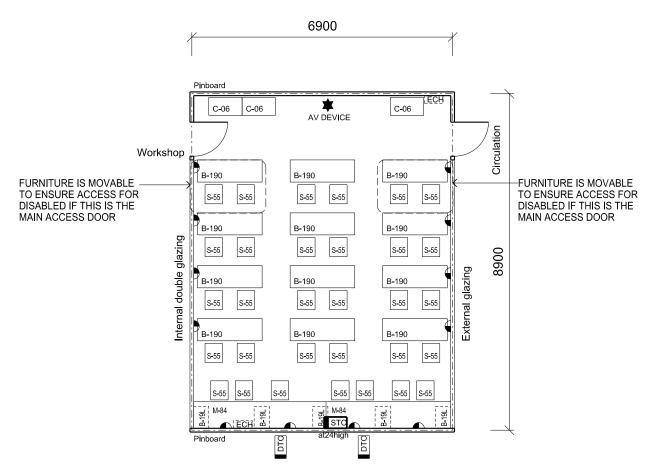

SCHOOL TYPE LEARNING / SUPPORT UNIT ROOM / SPACE TYPE / ID Secondary
Wood & Metal Technology Unit
Wood & Metal Technology General Learning Space
Type 9 - HS410.02

SCHEDULE AREA 60m²

## NOTES

- 1 Proportion of room important
  - for specialist spaces longest wall to windows

Floor Area 59.84 sq.m

## **FURNITURE**

| ID    | QUANTITY |
|-------|----------|
| B-190 | 12       |
| B-19L | 5        |
| Bo-25 | 1        |
| C-06  | 3        |
| M-84  | 2        |
| S-55  | 31       |

Furniture quantities are indicative and are related to the floor plan indicated. Actual furniture selection and quantities will be dependent on the approved design, specific school needs, student ages, student capabilities and their teachers.