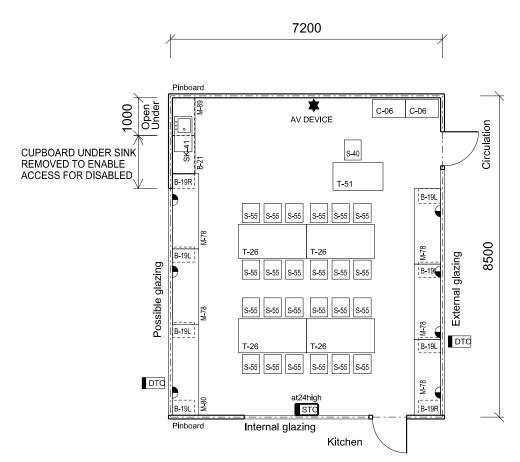

**SCHOOL TYPE LEARNING / SUPPORT UNIT** ROOM / SPACE TYPE / ID

Secondary Food & Textiles Technology Unit Food & Textile Technology General Learning Space with Sink Type 14 - HS409.09

SCHEDULE AREA 60m<sup>2</sup>

## **NOTES**

- 1 Proportions of room important for specialist spaces longest wall to windows

Floor Area shown 59.64 sq.m

| FURNI7 | TURE |
|--------|------|
| ID     | QUA  |

| 1 01 (11) |          |
|-----------|----------|
| ID        | QUANTITY |
| B-19L     | 6        |
| B-19R     | 2        |
| B-21      | 2        |
| Bo-25     | 1        |
| C-06      | 2        |
| M-78      | 5        |
| M-80      | 1        |
| M-89      | 1        |
| S-40      | 1        |
| S-55      | 24       |
| SK-41     | 1        |
| T-26      | 4        |
| T-51      | 1        |

Furniture quantities are indicative and are related to the floor plan indicated. Actual furniture selection and quantities will be dependent on the approved design, specific school needs, student ages, student capabilities and their teachers.