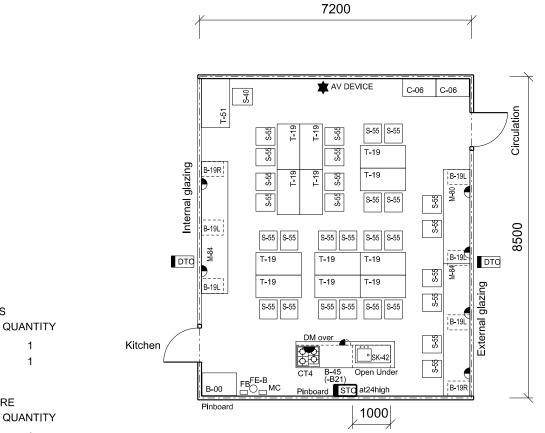

## HS409.01

SCHOOL TYPE

**KEY LEARNING / SUPPORT AREA** 

**ROOM / SPACE** 

TYPE / ID

Food & Textiles Technology Unit Food & Textile Technology General Learning Space with Kitchen Demonstration Bench Type 6 - HS409.01

## NOTES

1 Proportion of room important - for specialist spaces longest wall to windows

Floor Area shown 59.64 sq.m

FIXTURES

ID CT4 1 DM 1

## FURNITURE

ID QUANTITY B-00 1 5 B-19L 2 B-19R B-45 1 Bo-25 1 C-06 2 M-80 1 M-84 2 S-40 1 S-55 30 SK-42 1 T-19 12 T-51 1

Furniture quantities are indicative and are related to the floor plan indicated. Actual furniture selection and quantities will be dependent on the approved design, specific school needs, student ages student capabilities and their teachers.

1:100 @ A4 [

4m