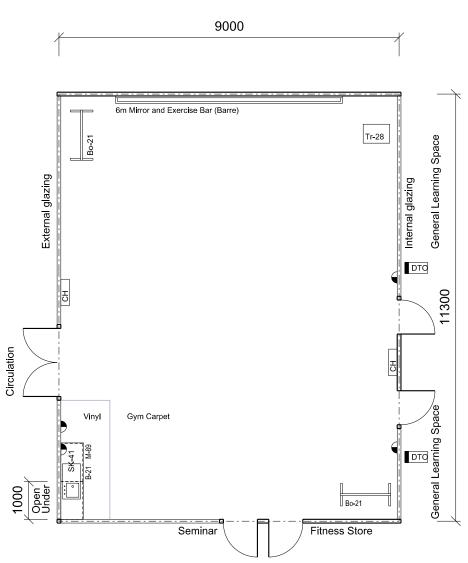

SCHOOL TYPE
KEY LEARNING / SUPPORT AREA
ROOM / SPACE
TYPE / ID

Secondary
Health/PE & Performing Arts Learning Unit
Shared PE Fitness Laboratory with Wet Area
HS408.01

**SCHEDULE AREA** 

100m²

Floor Area shown 99.68 sq.m

## FURNITURE

| IOMINITORE |          |
|------------|----------|
| <b>I</b> D | QUANTITY |
| B-21       | 2        |
| Bo-21      | 2        |
| M-89       | 1        |
| SK-41      | 1        |
| Tr-28      | 1        |

Furniture quantities are indicative and are related to the floor plan indicated. Actual furniture selection and quantities will be dependent on the approved design, specific school needs, student ages, student capabilities and their teachers.