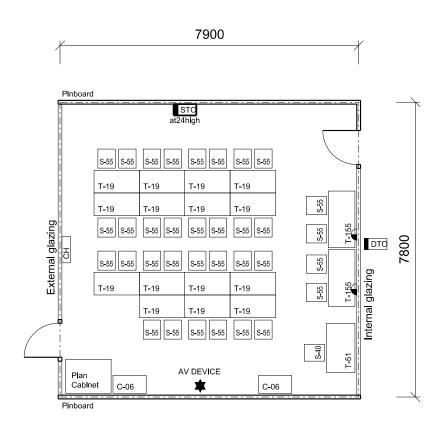

SCHOOL TYPE LEARNING / SUPPORT UNIT ROOM / SPACE TYPE / ID Secondary Visual Arts Learning Unit Visual Arts General Learning Space Type 4 - HS405.01

SCHEDULE AREA 60m²

## **NOTES**

1 Proportions important for furniture layout

**FIXTURES** 

ID QUANTITY

PLAN 1

CABINET

## FURNITURE

| ID    | QUANTITY |
|-------|----------|
| Bo-25 | 1        |
| C-06  | 2        |
| S-40  | 1        |
| S-55  | 34       |
| T-155 | 2        |
| T-19  | 15       |
| T-51  | 1        |

Floor Area shown 60.06 sq.m

Furniture quantities are indicative and are related to the floor plan indicated. Actual furniture selection and quantities will be dependent on the approved design, specific school needs, student ages, student capabilities and their teachers.