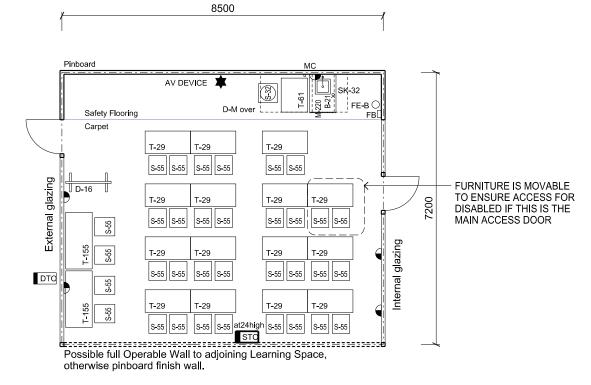

SCHOOL TYPE **LEARNING / SUPPORT UNIT ROOM / SPACE** TYPE / ID

Secondary **Science Learning Unit** Science General Learning Space with Demonstration Bench Type 3 - HS404.01

SCHEDULE AREA

60m<sup>2</sup>

Floor Area shown 59.64 sq.m

## FIXTURES

ID QUANTITY DM 1

| ANTITY                           |
|----------------------------------|
| 1<br>1<br>1<br>1<br>34<br>1<br>2 |
|                                  |

T-61

Furniture quantities are indicative and are related to the floor plan indicated. Actual furniture selection and quantities will be dependent on the approved design, specific school needs, student ages, student capabilities and their teachers.