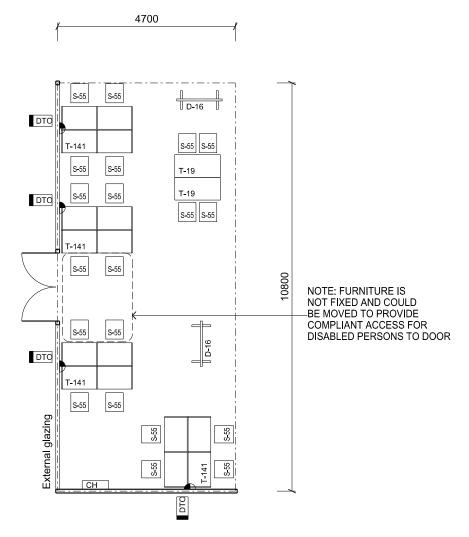

SCHOOL TYPE
KEY LEARNING / SUPPORT AREA
ROOM / SPACE
TYPE / ID

Secondary
Senior Learning Unit
Senior Learning Centre with Practical Activities Area
HS403.01

SCHEDULE AREA 50m<sup>2</sup>

## **NOTES**

- 1 Adjoins internal circulation
- 2 Security as per BLock
- 3 L-02 to be placed against GLS wall.

Floor Area shown 49.22 sq.m

## **FURNITURE**

| <b>I</b> D | QUANTITY |
|------------|----------|
| D-16       | 2        |
| L-02       | 11       |
| S-55       | 20       |
| T-141      | 4        |
| T-19       | 2        |

Furniture quantities are indicative and are related to the floor plan indicated. Actual furniture selection and quantities will be dependent on the approved design, specific school needs, student ages, student capabilities and their teachers.